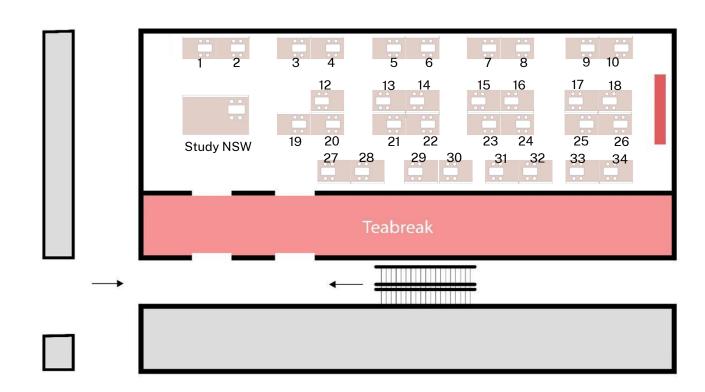

## Floor Plan at Grand Plaza Hotel - Hanoi

## NSW Education Expo - Hanoi

- 1 Academy of Entrepreneurs
- 2 Global Experience
- 3 Scots All Saints College
- 4 Headland Montessori Group
- **5** Iglu
- 6 Scape
- 7 Y Suites
- 8 TAFE NSW
- **9** Australian Catholic University
- 10 University of Newcastle
- 12 Pal Buddhist School

- 13 PLC Armidale Pathways
- **14** Australian Institute of Higher Education
- **15** ICMS
- 16 Torrens University Australia
- 17 University of New England
- **18** University of Technology Sydney
- **19** NSW Department of Education
- 20 The Scots College
- 21 JMC Academy
- **22** National Academy of Professional Studies
- 23 S P Jain School of Management

- 24 Times Education Group
- **25** University of New South Wales
- **26** University of Wollongong
- 27 EzyRemit
- **28** Stella Maris College
- 29 Excelsia College
- **30** Greenwich College
- **31** Macquarie University
- 32 Western Sydney University
- **33** CQ University Sydney
- **34** University of Sydney